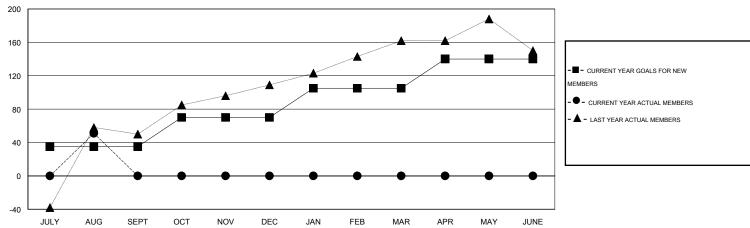

#### GOALS AND ACTUAL MEMBERS CUMULATIVE

| DROPPED CLUBS: 0  DROPPED MEMBERS                                                                             | 40 CLUBS OF 75 ADDED 1 OR MORE<br>NEW MEMBERS | GENDER DISTRIBUTION  MALE 1,401 (73.70%)  FEMALE 500 (26.30%) |                |  |
|---------------------------------------------------------------------------------------------------------------|-----------------------------------------------|---------------------------------------------------------------|----------------|--|
| DECEASED         1           CLUB CANCELLED         0           OTHER         109           TOTAL         110 | CLICK HERE FOR HEALTH ASSESSMENT DATA         | FAMILY UNIT MEMBERS  HEAD OF HOUSEHOLD  NON-HEAD OF HOUSEHOLD | 37<br>15<br>22 |  |

## LOCATION HONG KONG, CHINA

GMT CA 5

|                                      |                  | Clubs     |                  |                  |                                        |                    | Members                             |                    |                  |
|--------------------------------------|------------------|-----------|------------------|------------------|----------------------------------------|--------------------|-------------------------------------|--------------------|------------------|
| RESULTS FOR 2015-2016                |                  |           |                  |                  | RESULTS FOR 2015-2016                  |                    |                                     |                    |                  |
| QUARTER                              | NEW CLUB<br>GOAL | NEW CLUBS | DROPPED<br>CLUBS | NET<br>GAIN/LOSS | QUARTER                                | NEW MEMBER<br>GOAL | CHARTER AND<br>NEW MEMBERS<br>ADDED | DROPPED<br>MEMBERS | NET<br>GAIN/LOSS |
| JULY/AUG/SEPT                        | 1                | 2         | 0                | 2                | JULY/AUG/SEPT                          | 35<br>35           | 161<br>0                            | 110<br>0           | 51<br>0          |
| OCT/NOV/DEC JAN/FEB/MAR APR/MAY/JUNE | 1<br>1<br>1      | 0         | 0                | 0                | OCT/NOV/DEC  JAN/FEB/MAR  APR/MAY/JUNE | 35<br>35           | 0                                   | 0                  | 0                |