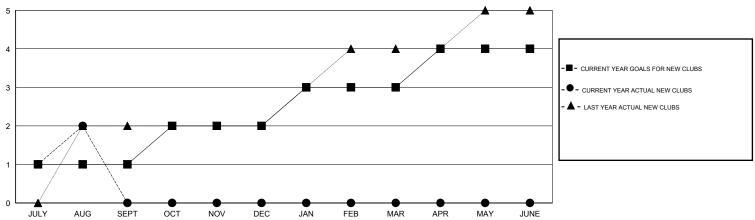

### GOALS AND ACTUAL NEW CLUBS CUMULATIVE

## LOCATION HONG KONG, CHINA

GMT CA 5

|                                      |                  | Clubs     |                  |                  |                                        |                    | Members                             |                    |                  |
|--------------------------------------|------------------|-----------|------------------|------------------|----------------------------------------|--------------------|-------------------------------------|--------------------|------------------|
| RESULTS FOR 2015-2016                |                  |           |                  |                  | RESULTS FOR 2015-2016                  |                    |                                     |                    |                  |
| QUARTER                              | NEW CLUB<br>GOAL | NEW CLUBS | DROPPED<br>CLUBS | NET<br>GAIN/LOSS | QUARTER                                | NEW MEMBER<br>GOAL | CHARTER AND<br>NEW MEMBERS<br>ADDED | DROPPED<br>MEMBERS | NET<br>GAIN/LOSS |
| JULY/AUG/SEPT                        | 1                | 2         | 0                | 2                | JULY/AUG/SEPT                          | 35<br>35           | 161<br>0                            | 110<br>0           | 51<br>0          |
| OCT/NOV/DEC JAN/FEB/MAR APR/MAY/JUNE | 1<br>1<br>1      | 0         | 0                | 0                | OCT/NOV/DEC  JAN/FEB/MAR  APR/MAY/JUNE | 35<br>35           | 0                                   | 0                  | 0                |